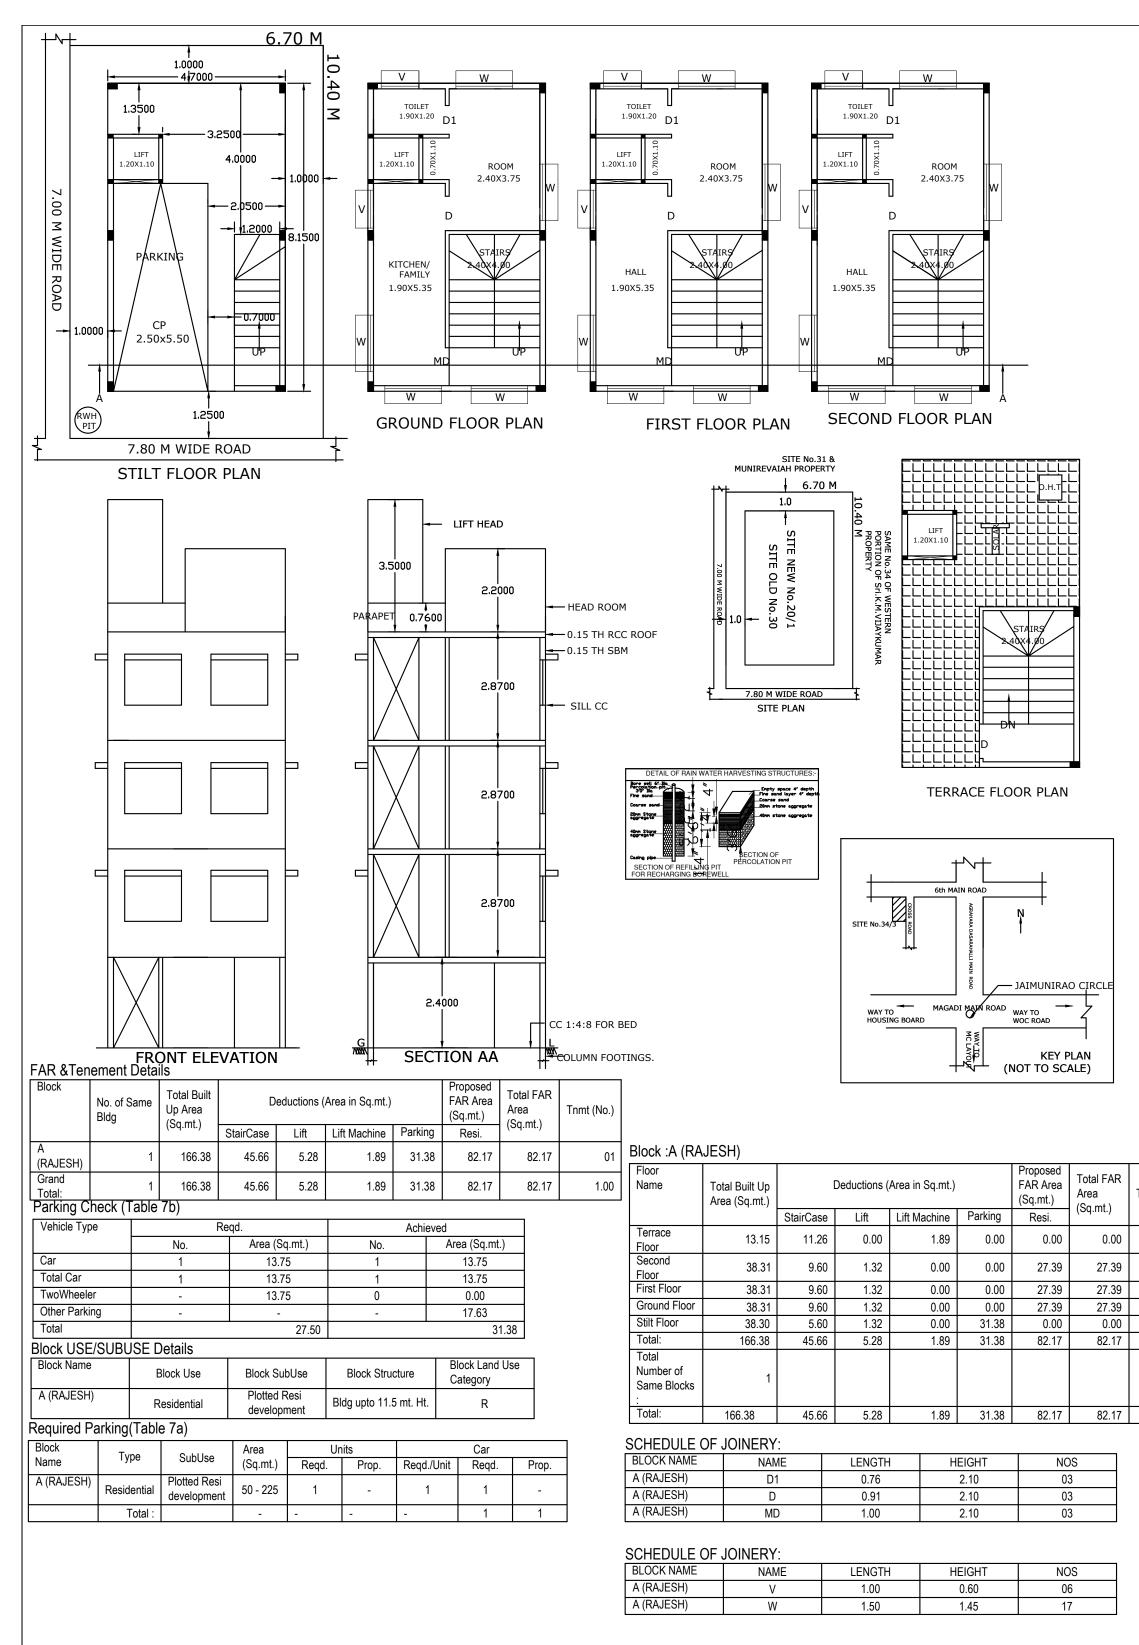

| Ν                                                                                                                                                                                                                                     |                                                                                                                                                                                      |                                                                                                                                                                                                                                                                                                             | SCALE + 1:100          |  |  |  |
|---------------------------------------------------------------------------------------------------------------------------------------------------------------------------------------------------------------------------------------|--------------------------------------------------------------------------------------------------------------------------------------------------------------------------------------|-------------------------------------------------------------------------------------------------------------------------------------------------------------------------------------------------------------------------------------------------------------------------------------------------------------|------------------------|--|--|--|
|                                                                                                                                                                                                                                       | Color Notes                                                                                                                                                                          |                                                                                                                                                                                                                                                                                                             |                        |  |  |  |
| V                                                                                                                                                                                                                                     | COLOR INDEX                                                                                                                                                                          |                                                                                                                                                                                                                                                                                                             |                        |  |  |  |
|                                                                                                                                                                                                                                       | PLOT BOUNDARY<br>ABUTTING ROAD<br>PROPOSED WORK (CO'<br>EXISTING (To be retained<br>EXISTING (To be demolis                                                                          | d)                                                                                                                                                                                                                                                                                                          |                        |  |  |  |
| AREA STATEME                                                                                                                                                                                                                          | •                                                                                                                                                                                    | VERSION NO.: 1.0.4                                                                                                                                                                                                                                                                                          |                        |  |  |  |
| PROJECT DETAIL:<br>Authority: BBMP<br>Inward_No: PRJ/9192/21-22<br>Application Type: Suvarna Parvangi<br>Proposal Type: Building Permission<br>Nature of Sanction: NEW<br>Location: RING-II<br>Building Line Specified as per Z.R: NA |                                                                                                                                                                                      | VERSION DATE: 31/08/2021<br>Plot Use: Residential<br>Plot SubUse: Plotted Resi development<br>Land Use Zone: Residential (Main)<br>Plot/Sub Plot No.: NO 20/1,OLD NO 30<br>City Survey No.: NO 20/1,OLD NO 30<br>PID No. (As per Khata Extract): 21-49-20/1<br>Locality / Street of the property: 6TH MAIN, | AGRAHARA DASARAHAI I I |  |  |  |
|                                                                                                                                                                                                                                       |                                                                                                                                                                                      | BENGALURU                                                                                                                                                                                                                                                                                                   |                        |  |  |  |
| Zone: West<br>Ward: Ward-105                                                                                                                                                                                                          |                                                                                                                                                                                      |                                                                                                                                                                                                                                                                                                             |                        |  |  |  |
| Planning District: Agrahara<br>AREA DETAILS:                                                                                                                                                                                          | 201-Kempapura                                                                                                                                                                        |                                                                                                                                                                                                                                                                                                             | SQ.MT.                 |  |  |  |
| AREA OF PLOT                                                                                                                                                                                                                          | . ,                                                                                                                                                                                  | (A)                                                                                                                                                                                                                                                                                                         | 69.68                  |  |  |  |
|                                                                                                                                                                                                                                       |                                                                                                                                                                                      | (A-Deductions)                                                                                                                                                                                                                                                                                              | 69.68                  |  |  |  |
| COVERAGE CH                                                                                                                                                                                                                           | IECK<br>rmissible Coverage area (75.                                                                                                                                                 | 00 %)                                                                                                                                                                                                                                                                                                       | 52.26                  |  |  |  |
|                                                                                                                                                                                                                                       | pposed Coverage Area (54.97                                                                                                                                                          |                                                                                                                                                                                                                                                                                                             | 38.31                  |  |  |  |
|                                                                                                                                                                                                                                       | hieved Net coverage area ( 5                                                                                                                                                         |                                                                                                                                                                                                                                                                                                             | 38.31                  |  |  |  |
|                                                                                                                                                                                                                                       | ance coverage area left ( 20.                                                                                                                                                        | 02 % )                                                                                                                                                                                                                                                                                                      | 13.95                  |  |  |  |
| FAR CHECK                                                                                                                                                                                                                             |                                                                                                                                                                                      |                                                                                                                                                                                                                                                                                                             | 101.01                 |  |  |  |
|                                                                                                                                                                                                                                       | rmissible F.A.R. as per zoning<br>ditional F A R within Ring Lar                                                                                                                     | nd II ( for amalgamated plot - )                                                                                                                                                                                                                                                                            | <u> </u>               |  |  |  |
|                                                                                                                                                                                                                                       | owable TDR Area (60% of Pe                                                                                                                                                           |                                                                                                                                                                                                                                                                                                             | 0.00                   |  |  |  |
|                                                                                                                                                                                                                                       | emium FAR for Plot within Imp                                                                                                                                                        | ,                                                                                                                                                                                                                                                                                                           | 0.00                   |  |  |  |
|                                                                                                                                                                                                                                       | tal Perm. FAR area(1.75)                                                                                                                                                             |                                                                                                                                                                                                                                                                                                             | 121.94                 |  |  |  |
|                                                                                                                                                                                                                                       | sidential FAR (100.00%)                                                                                                                                                              |                                                                                                                                                                                                                                                                                                             | 82.16                  |  |  |  |
|                                                                                                                                                                                                                                       | posed FAR Area                                                                                                                                                                       |                                                                                                                                                                                                                                                                                                             | 82.16                  |  |  |  |
|                                                                                                                                                                                                                                       | hieved Net FAR Area(1.18)<br>ance FAR Area(0.57)                                                                                                                                     |                                                                                                                                                                                                                                                                                                             | <u>82.16</u><br>39.78  |  |  |  |
| BUILT UP ARE                                                                                                                                                                                                                          |                                                                                                                                                                                      |                                                                                                                                                                                                                                                                                                             | 59.70                  |  |  |  |
|                                                                                                                                                                                                                                       | pposed BuiltUp Area                                                                                                                                                                  |                                                                                                                                                                                                                                                                                                             | 166.38                 |  |  |  |
| Acl                                                                                                                                                                                                                                   | hieved BuiltUp Area                                                                                                                                                                  |                                                                                                                                                                                                                                                                                                             | 166.38                 |  |  |  |
| Approval Date                                                                                                                                                                                                                         | OWNER / GPA HOLDER'S<br>SIGNATURE<br>OWNER'S ADDRESS WITH ID<br>NUMBER & CONTACT NUMBER :<br>D M RAJESH 79, BBTEMPLE STREET, MAMULPETE, OLD POST<br>OFFICE ROAD, CHIKPETE, BANGALORE |                                                                                                                                                                                                                                                                                                             |                        |  |  |  |
|                                                                                                                                                                                                                                       |                                                                                                                                                                                      | ARCHITECT/ENGINEER<br>/SUPERVISOR 'S SIGNATURE<br>N Narayana Swamy 931, 3rd Main Road 3rd Cross Road,<br>Vijayanagara 931, 3rd Main<br>BCC/BL-3.2.3/E-995/91-92                                                                                                                                             |                        |  |  |  |
|                                                                                                                                                                                                                                       |                                                                                                                                                                                      | RESIDENTIALBUILDING AT SITE NEW NO 20/1,OLD NO 30, PID<br>21-49-20/1, 6TH MAIN AGRAHARADASARAHALLI,WARD NO 105,<br>BENGALURU                                                                                                                                                                                |                        |  |  |  |
|                                                                                                                                                                                                                                       |                                                                                                                                                                                      | DRAWING TITLE : 777019272-05-01-202206-15-17\$_\$RAJESH<br>6.60 X 10.36 NORTH STILT +3<br>LIFT PREDCR :: A (RAJESH)<br>with STILT, GF+2UF                                                                                                                                                                   |                        |  |  |  |
|                                                                                                                                                                                                                                       |                                                                                                                                                                                      | SHEET ND : 1                                                                                                                                                                                                                                                                                                |                        |  |  |  |
|                                                                                                                                                                                                                                       |                                                                                                                                                                                      | plan is valid for two years from the e by the competent authority.                                                                                                                                                                                                                                          |                        |  |  |  |
|                                                                                                                                                                                                                                       |                                                                                                                                                                                      | WEST                                                                                                                                                                                                                                                                                                        |                        |  |  |  |